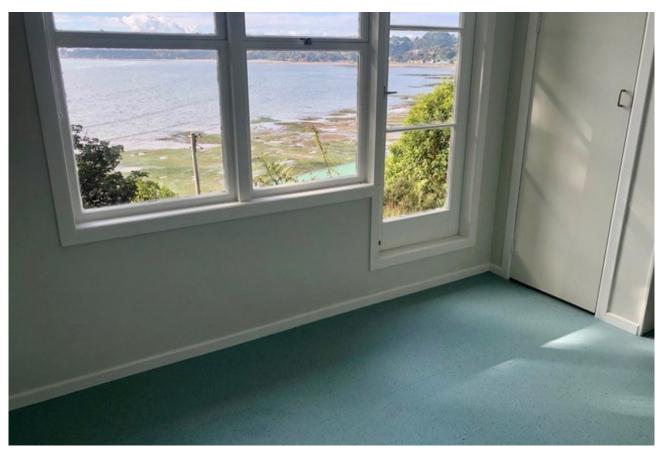

PROJECT: RESIDENTIAL INSTALLATION
LOCATION: ORUA BAY, MANUKAU HEADS
PRODUCT: PEARLAZZO PUR MINT CRISP 9706

"In this particular installation we were wanting to sympathetically renovate a late 1960's Bach. The original owners had placed mottled vinyl tiles throughout but had not tiled under a large rug in the middle of the floor or under the beds in the 2 bedrooms to save money!

We spent a long time trying to find a similar looking pattern that was commonly used around this time. The Pearlazzo product was perfect. It is a top quality vinyl with the right mottled design and also has small flecks of gold and white we could use in the rest of the fit out to warm the cooler colours. Mint Crisp is the exact colour of the ocean and gave the bach a real seaside beachy feel, bright, fresh and easy to maintain."