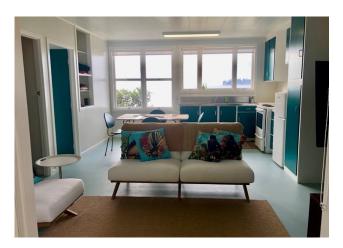

PROJECT: RESIDENTIAL INSTALLATION
LOCATION: ORUA BAY, MANUKAU HEADS
PRODUCT: PEARLAZZO PUR MINT CRISP 9706

"In this particular installation we were wanting to sympathetically renovate a late 1960's Bach. The original owners had placed mottled vinyl tiles throughout but had not tiled under a large rug in the middle of the floor or under the beds in the 2 bedrooms to save money!

We spent a long time trying to find a similar looking pattern that was commonly used around this time. The Pearlazzo product was perfect. It is a top quality vinyl with the right mottled design and also has small flecks of gold and white we could use in the rest of the fit out to warm the cooler colours. Mint Crisp is the exact colour of the ocean and gave the bach a real seaside beachy feel, bright, fresh and easy to maintain."