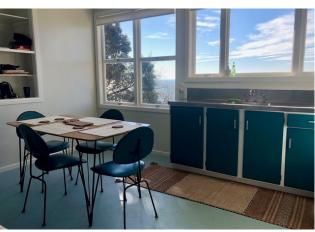

PROJECT: RESIDENTIAL INSTALLATION
LOCATION: ORUA BAY, MANUKAU HEADS
PRODUCT: PEARLAZZO PUR MINT CRISP 9706

"In this particular installation we were wanting to sympathetically renovate a late 1960's Bach. The original owners had placed mottled vinyl tiles throughout but had not tiled under a large rug in the middle of the floor or under the beds in the 2 bedrooms to save money!

We spent a long time trying to find a similar looking pattern that was commonly used around this time. The Pearlazzo product was perfect. It is a top quality vinyl with the right mottled design and also has small flecks of gold and white we could use in the rest of the fit out to warm the cooler colours. Mint Crisp is the exact colour of the ocean and gave the bach a real seaside beachy feel, bright, fresh and easy to maintain."