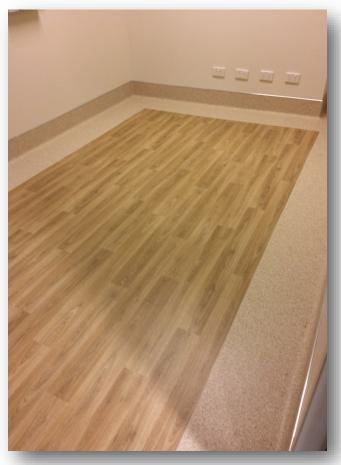

Forest FX in American Oak 3380 was paired with Classic Mystique in colour Satinwood 1370 for the Whanau rooms and the Head of department office, creating a warm all over feeling.

Forest FX, Polyflor's Heterogenous sheet vinyl is designed for heavy traffic areas such as retail, healthcare, hospitality and education facilities. Available in 18 shades with a 0.7mm wear layer. Classic Mystique, an attractive, high performance, heavy duty homogenous floorcovering designed for commercial interiors is available in 24 shades on 20m rolls.