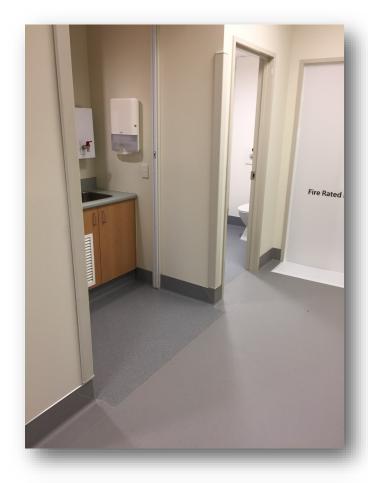

## **Product**

Palettone Lunar Landscape, Polysafe Vogue Ultra Woodland Grey, Forest FX American Oak and Polyflor Classic Mystique Satinwood

A recent refurb of the Auckland Hospital Gynaecology Ward included the upliftment of the existing carpet throughout the ward, corridors, staff base and doorways to patient rooms.

The carpet was replaced with Polyflor's new Palettone PUR in colour Lunar Landscape 8637. To compliment these areas, Polysafe Vogue Ultra in Woodland Grey 4770 was installed in wet areas such as toilets and under sinks in the corridors. The combination of these 2 products work really well in these spaces.

Palettone is a 2mm sheet product designed for healthcare, retail, leisure and education interiors available in a palette of 50 colours. Polysafe Vogue Ultra is designed for heavy traffic areas where risks of water spillage is high.