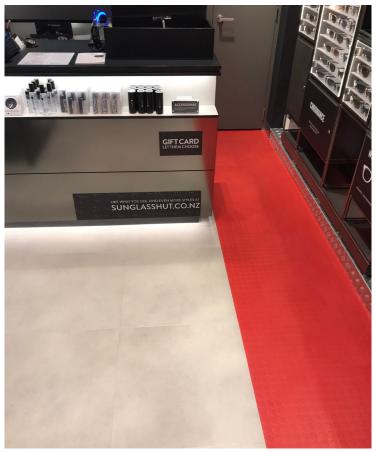

## **Product Used**

Noppe Stud Warm Red 012 & Expona Simplay Light Grey Concrete 2567

Luxury vinyl tiles from the Expona Simplay collection were beautifully paired with high grade synthetic rubber SaarFloor Noppe Stud tiles to create a striking floor design in the new Sunglass Hut at Queensgate Mall, Wellington.

Noppe stud flooring is a hard wearing rubber tile with a low-profile studded surface for heavy commercial use, available in 12 colours with a 3mm gauge. Noppe Stud tiles are suitable for use in areas of high public circulation such as shopping malls, airports, department stores, hospitals and education establishments.