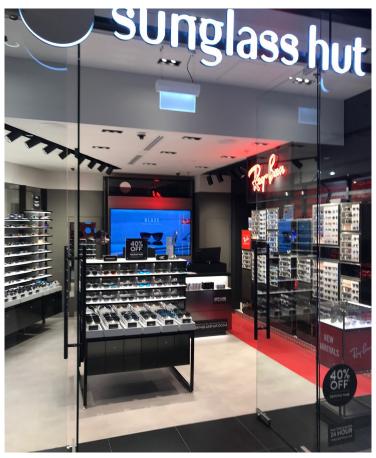

## **Product Used**

Noppe Stud Warm Red 012 & Expona Simplay Light Grey Concrete 2567

Luxury vinyl tiles from the Expona Simplay collection were beautifully paired with high grade synthetic rubber SaarFloor Noppe Stud tiles to create a striking floor design in the new Sunglass Hut at Queensgate Mall, Wellington.

Noppe stud flooring is a hard wearing rubber tile with a low-profile studded surface for heavy commercial use, available in 12 colours with a 3mm gauge. Noppe Stud tiles are suitable for use in areas of high public circulation such as shopping malls, airports, department stores, hospitals and education establishments.