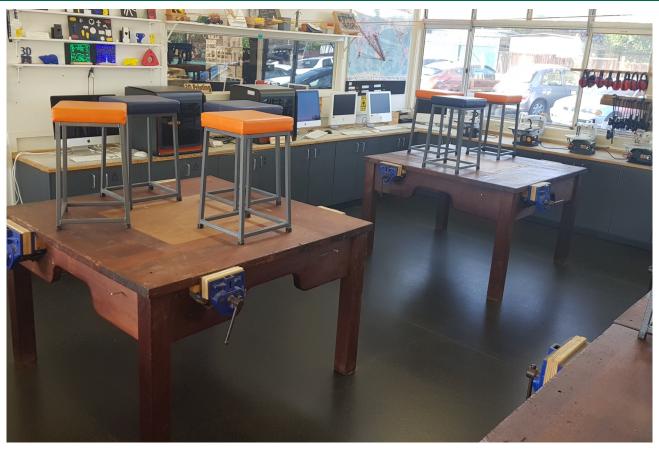

## PROJECT: LOCATION: PRODUCT:

BUCKLANDS BEACH INTERMEDIATE SCHOOL (HARD MATERIALS ROOM) BUCKLANDS BEACH, AUCKLAND POLYSAFE STANDARD BLACK WALNUT 4150

Polysafe Standard - a heavy duty safety flooring with • a traditional decoration.