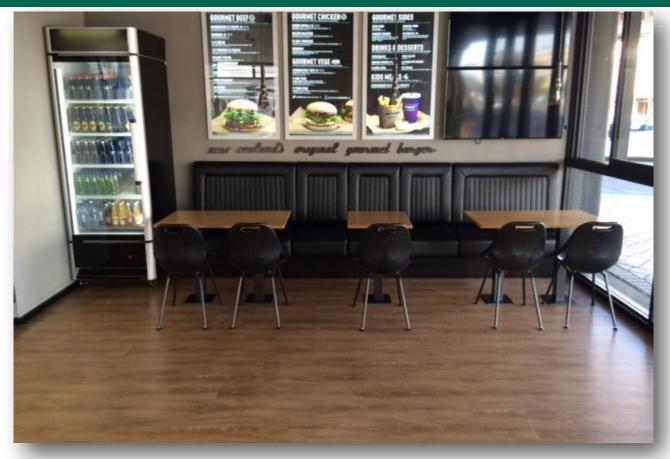

PROJECT: BURGER FUEL LOCATION: INVERCARGILL INSTALLER: FLOORWISE

PRODUCT: EXPONA SIMPLAY NATURAL ASH

Installed in March 2016, Burger Fuel selected the easy application of Expona SimpLay Planks for their new store in Invercargill.

Designers 'Greater Group NZ' chose the Polyflor Expona SimpLay product due it it's robust composition and suitability for a commercial premise needing to withstand high volume traffic.

The installation was completed by Floorwise and they are delighted with the overall natural look of this hardy vinyl tile.

SimpLay is a loose lay product designed as a quick installation system. The functionality of the floor area is ensured by the net weight and the innovative special backing structure of the SimpLay product allowing for

an uncompromising loose installation. Ideal for retail, hotel and office fit-outs as well as for the home, the collection features timber inspired planks and concrete look tiles.