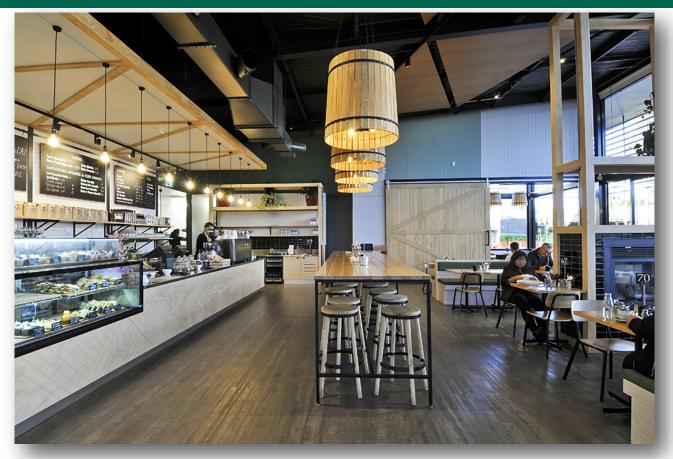

## PROJECT: CAFÉ MELBA LOCATION: MANUKAU PRODUCT: EXPONA SIMPLAY BROWN MYSTIQUE WOOD 2519

A floorcovering that offers flexibility and can adapt to varying requirements is essential in a demanding heavy commercial environment. In these types of interiors, an interchangeable loose lay flooring provides the ideal blend of beauty and adaptability.

Café Melba in Manukau was the newest edition to the Café Melba family. Expona Simplay, Brown Mystique Wood 2519 was the choice for this stunning 200m<sup>2</sup> café.

SimpLay is a loose lay product designed as a quick installation system. The functionality of the floor area is ensured by the net weight and the innovative special backing structure of the SimpLay product allowing for an uncompromising loose installation. Ideal for retail, hotel and office fit-outs as well as for the home, the collection features timber inspired planks and concrete look tiles.