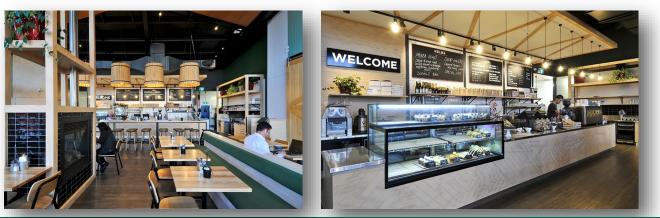

## PROJECT: CAFÉ MELBA LOCATION: MANUKAU PRODUCT: EXPONA SIMPLAY BROWN MYSTIQUE WOOD 2519

A floorcovering that offers flexibility and can adapt to varying requirements is essential in a demanding heavy commercial environment. In these types of interiors, an interchangeable loose lay flooring provides the ideal blend of beauty and adaptability.

Café Melba in Manukau was the newest edition to the Café Melba family. Expona Simplay, Brown Mystique Wood 2519 was the choice for this stunning 200m<sup>2</sup> café.

SimpLay is a loose lay product designed as a quick installation system. The functionality of the floor area is ensured by the net weight and the innovative special backing structure of the SimpLay product allowing for an uncompromising loose installation. Ideal for retail, hotel and office fit-outs as well as for the home, the collection features timber inspired planks and concrete look tiles.